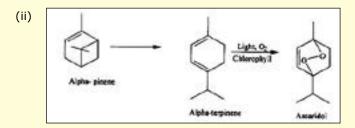

Specific gravity:- 0.970 to 0.99

Rotation, between :-1° and -6°.

Substitutes:- The plant chenopodium is very common in Central U.S.A. It is indigenous to Caribbean islands. It is extensively cultivated in Maryland, Mexico and Canada. In India, the plant Chenopodium is substituted by chenopodium ambrosioides Linn, and Chenopodium album linn. IT IS FOUND IN UTTAR PRADESH, TAMIL NADU. KARNATAKA AND WEST BENGAL.

#### **Description:-**

- (i) Colour: Colourless to light yellow liquid.
- (ii) Odour: Unpleasant and characteristic.
- (iii) Taste: Bitter and burning.
- (iv) Solubility: Soluble in eight volume of alcohol (70%) and insoluble in water.

#### **Chemical Constituents:-**

 (i) The main chemical components are ascaridole, cymene(40.9%), limonene, (23.2%) terpinene andmyrcene(6.2%).



STUDY OF AERIAL PARTS (LEAVES, FLOWERS, AND STEM) FOR ESSENTIAL OIL BY GC AND GC/MS ANALYSIS YIELDED 14 COMPONENTS REPRESENTING 98.8% OF THE TOTAL OIL.

**Other names is Chenopodium Oil :-** Chenopodium anthelminticum, Epazote, Épazote, Fausse Ambroisie, Huile



**Chenopodium Oil work:**- Chenopodium oil appears to work by paralyzing worms in the intestine.

**Chemical test:**- Heat one ml chenopodium oil in a test tube with a piece of porcelain. A golden yellow liquid is produced.

A tea made from the leaves has been used to provide a cleansing effect and to help expel harmful organisms from the body. The seeds have also been used to help the body purge predatory organisms.

#### (CAUTION: PERFORM THE TEST VERY CAREFULLY A' EXPLODES WHEN HEATED).



#### RESEARCH BY AMERICAN JOURNAL OF