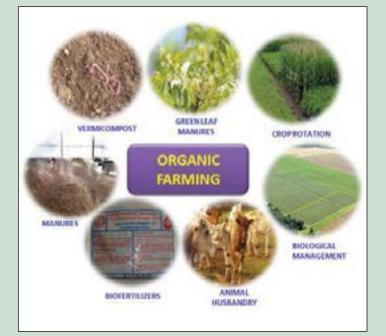

#### 2. Conventional / Natural Farming:

#### 2.1 What is Conventional / Natural?

'Natural' means Nature. All the products that are made using the 'Nature' occurring products are known as Natural.

#### 2.2 How Natural Products are made?

- This is an Agricultural practice in which we do not synthesize the products by any chemical process but use the normal cultivation practice to grow a Natural Crop. Plants need to be fertilized because most soil does not provide the essential nutrients required for optimum growth. There are six primary nutrients that plants require. Plants get the first three-carbon, hydrogen and oxygen-from air and water. The other three are nitrogen, phosphorus and potassium that are provided to soil by In-Organic means. Nitrogen helps plants make the proteins they need to produce new tissues. Phosphorus stimulates root growth, helps the plant set buds and flowers, improves vitality and increases seed size. Potassium improves overall vigor of the plant. It helps the plants make carbohydrates and provides disease resistance.

This process also involves growing & protecting the crops naturally by use of Pesticides (to control pests), Insecticides (to control insects), Herbicides (to control unwanted weeds), Fungicides (to control mildew, mold and fungal diseases to plant).

- There are many ways of extraction for making these products from the Natural Crops. Some of these are Steam Distillation Process, Supercritical Carbon Di Oxide Extraction Process, Cold Press Extraction Process in which there are no harmful chemicals are used for extracting the products from Nature like Seeds, Tree, Leaves, Roots, etc.