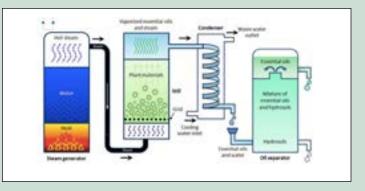

- There are many ways of extraction for making these products from the Natural Crops. Some of these are Steam Distillation Process, Supercritical Carbon Di Oxide Extraction Process, Cold Press Extraction Process in which there are no harmful chemicals are used for extracting the products from Nature like Seeds, Tree, Leaves, Roots, etc.

#### 1. What is an Essential Oil?

An essential oil is a concentrated hydrophobic liquid containing volatile aroma compounds from plants. Essential oils are also known as volatile oils, ethereal oils or simply as the oil of the plant from which they were extracted. Oil is "essential" in the sense that it contains the "essence of" the plant's fragrance- the characteristic fragrance of the plant from which it is derived. Technically, essential oils are steam volatile, aromatic oils, different from fatty oil and the oils, which obtained by enzymatic action.