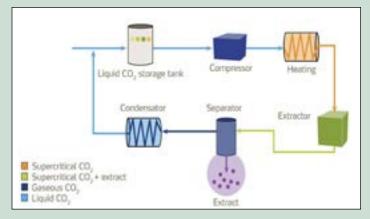

- There are many ways of extraction for making these products from the Natural Crops. Some of these are Steam Distillation Process, Supercritical Carbon Di Oxide Extraction Process, Cold Press Extraction Process in which there are no harmful chemicals are used for extracting the products from Nature like Seeds, Tree, Leaves, Roots, etc.

#### Abstract

With the increasing demand of the Naturals' in the world market, Essential Oils play an important role that contribute to the making of many perfumes, cosmetics, pharmaceuticals, aromatherapy products. Etc. Essential oils derived from 'Nature' are always sustainable as compared to synthetics and are also safer to be used in the above- mentioned applications. With the increasing consumer knowledge for begin safer and healthy the Conventional (Natural) Farming are being converted to Organic Farming and the products those are cultivated from these farming methods are extracted by Steam Distillation and / or Super Critical CO2 extraction methods to make Essential Oils.