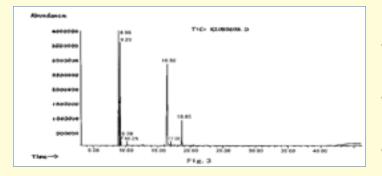

(23.2%) terpinene andmyrcene(6.2%).



STUDY OF AERIAL PARTS (LEAVES, FLOWERS, AND STEM) FOR ESSENTIAL OIL BY GC AND GC/MS ANALYSIS YIELDED 14 COMPONENTS REPRESENTING 98.8% OF THE TOTAL OIL.

**Other names is Chenopodium Oil :-** Chenopodium anthelminticum, Epazote, Épazote, Fausse Ambroisie, Huile



**Chenopodium Oil work:**- Chenopodium oil appears to work by paralyzing worms in the intestine.

**Chemical test:**- Heat one ml chenopodium oil in a test tube with a piece of porcelain. A golden yellow liquid is produced.

A tea made from the leaves has been used to provide a cleansing effect and to help expel harmful organisms from the body. The seeds have also been used to help the body purge predatory organisms.

#### (CAUTION: PERFORM THE TEST VERY CAREFULLY A' EXPLODES WHEN HEATED).



#### RESEARCH BY AMERICAN JOURNAL OF ESSENTIAL OILS & NATURAL PRODUCTS CHEMICAL COMPOSITION AND BIOLOGICAL ACTIVITY OF ESSENTIAL OIL OF CHENOPODIUM AMBROSIOIDES FROM YEMEN

Ali G Al-kaf, Rebecca A Crouch, Annika Denkert, Andrea Porzel, Othman SS Al-Hawshabi, Nasser A Awadh Ali\*, William N Setzer, Ludger Wessjohann.

Abstract:-The chemical composition of the hydrodistilled leaf essential oil from Chenopodium ambrosioides L. growing wild in Yemen was determined by GC-MS analysis, and its cytotoxic, and general antioxidant potential were evaluated. Major compounds of C. ambrosioides oil were ascaridole (54.2%), isoascaridole (27.7%) and p-cymene (8.1%). At concentrations of 50 and 25 µg/mL, the essential oil showed cytotoxic activity against HT29 (human colon adenocarcinoma cells), with gr