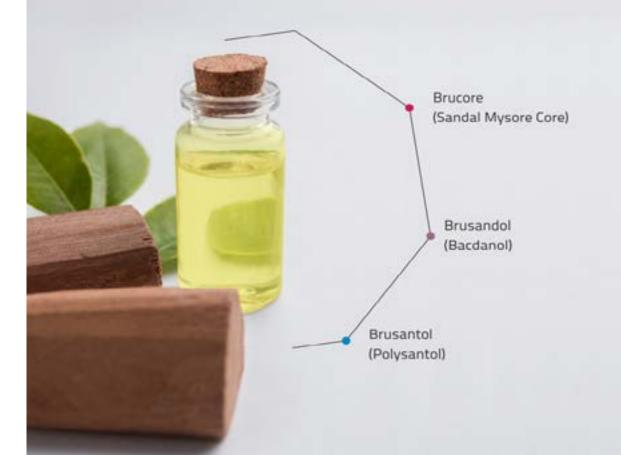

## sandalwood, an inspiration for your innovation

Karnataka Aromas have partnered with BRU Speciality Chemicals Pvt. Ltd., to obtain a real Sandalwood aromatic character in your perfume, be it, at top, middle or at base. The synthesis of the aroma gives wonderful diffusive Sandalwood experience wherever it is used.

BRU Speciality Chemicals Pvt Ltd Plot No 46 B and 46 B-1, Heavy Industrial Area, Hathkhoj, Bhilai - 490026, Chhattisgarh. INDIA T:+91-771-422 1032 • E: info@bruorg.com