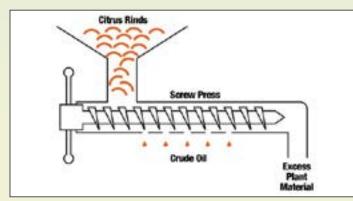

- There are many ways of extraction for making these products from the Natural Crops. Some of these are Steam Distillation Process, Supercritical Carbon Di Oxide Extraction Process, Cold Press Extraction Process in which there are no harmful chemicals are used for extracting the products from Nature like Seeds, Tree, Leaves, Roots, etc.